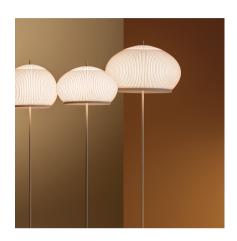

# 7485

Design By Meike Harde

The Knit is a floor lamp that provides a diffuse 360° light through its fabric shade, and a descending light, creating a soft light effect that generates a warm, cosy atmosphere.

#### Lighting effect