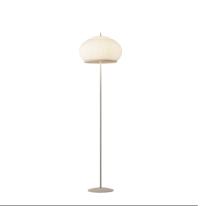

# 7485

Design By Meike Harde

The Knit is a floor lamp that provides a diffuse 360° light through its fabric shade, and a descending light, creating a soft light effect that generates a warm, cosy atmosphere.

#### Lighting effect