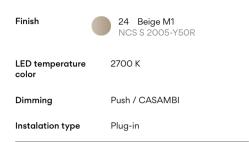

## Model Sheet

Materials

Fabric Shade: Flame-retardant polyester
Diffuser ring and support: ABS
Tube: Steel
Base: Zamak

Light source

6 x LED 5,9W 1050mA

G

LED

CRI>90 4740 Im 133.9
2700 K

Driver Constant Voltage 1050 100~240 V V 50~60 Hz HZ

Application Floor Lamps

Packaging

2 Box 1.71 m x 0.36 m x 0.381 m Gross weigth 21.5 Net weigth 10.8 Vol. 0.354

Bi-volt 50-60Hz PUSH