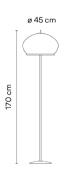

# 7485

Design By Meike Harde

The Knit is a floor lamp that provides a diffuse 360° light through its fabric shade, and a descending light, creating a soft light effect that generates a warm, cosy atmosphere.

## Model Sheet

Materials

Fabric Shade: Flame-retardant polyester
Diffuser ring and support: ABS
Tube: Steel
Base: Zamak

Light source

6 x LED 5,9W 1050mA

G

LED

CRI>90 4740 Im 133.9
2700 K